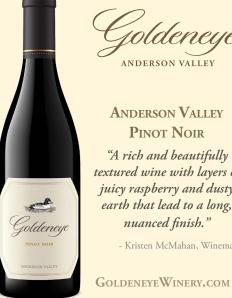

ANDERSON VALLEY

**ANDERSON VALLEY PINOT NOIR** 

"A rich and beautifully textured wine with layers of *juicy raspberry and dusty* earth that lead to a long, nuanced finish."

- Kristen McMahan, Winemaker

GOLDENEYEWINERY.COM

## **ANDERSON VALLEY PINOT NOIR**

"A rich and beautifully textured wine with layers of juicy raspberry and dusty earth that lead to a long, nuanced finish."

- Kristen McMahan, Winemaker

GOLDENEYEWINERY.COM