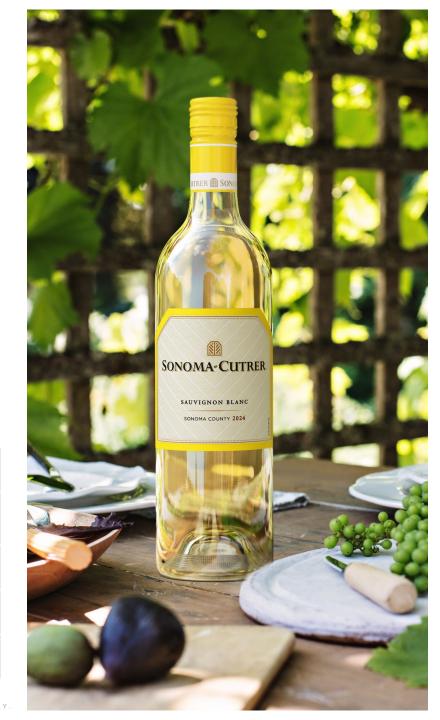

## 2024 SONOMA-CUTRER SONOMA COUNTY SAUVIGNON BLANC

**Key Accolades** 

New Release.

## **Tasting Notes**

This wine is a pale lemon color with enticing aromas of tropical flowers, pomelo, bergamot and citrus zest, layered with hints of lychee. On the palate, fresh pineapple and white flower are accented by subtle notes of basil leaf and lemongrass. This polished wine features a medium mouthfeel with a soft texture, crisp yet balanced acidity, and a lively, refreshing finish that highlights its vibrant character and finesse.

## **Production & Technical Data**

VARIETAL COMPOSITION 99% Sauvignon Blanc, 1% Chardonnay

SUB-APPELLATIONS Sonoma County

AGING & OAK:

100% whole cluster direct to press | 100% tank fermented

INAUGURAL VINTAGE ALCOHOL pH TA 2024 13.2% 3.34 6.57 g/L