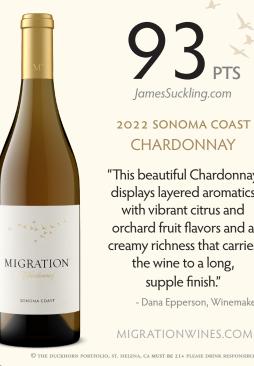

## 2022 SONOMA COAST **CHARDONNAY**

"This beautiful Chardonnay displays layered aromatics with vibrant citrus and orchard fruit flavors and a creamy richness that carries the wine to a long, supple finish."

- Dana Epperson, Winemaker

**MIGRATIONWINES.COM** 

JamesSuckling.com