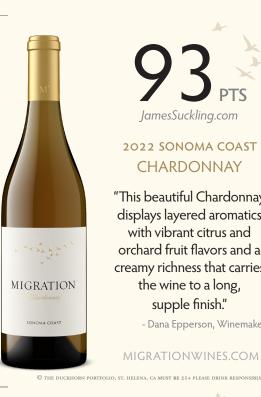

JamesSuckling.com

## 2022 SONOMA COAST **CHARDONNAY**

"This beautiful Chardonnay displays layered aromatics with vibrant citrus and orchard fruit flavors and a creamy richness that carries the wine to a long, supple finish."

- Dana Epperson, Winemaker

**MIGRATIONWINES.COM** 

MIGRATION

SONOMA COAST

JamesSuckling.com